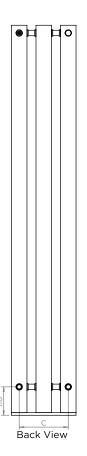

## Plumbing Position:

Vertical mount / Free S. All Dimensions are in mm Max.Working Pressure: 6 Bar Max.Working Temperature: 95° C Inlet / Outlet: 1/2" BSP Fuel: E/H/D

Manufacturing Tolerance: - 5 mm

|              | Height | Length | Depth | Pipe Centres | Bracket Centres |    |
|--------------|--------|--------|-------|--------------|-----------------|----|
| PRODUCT CODE | н      | L      | D     | С            | F               | s  |
|              | mm     | mm     | mm    | mm           | mm              | mm |
| AL15         | 1510   | 250    | 250   | 190          | 95              | 95 |
| AL18         | 1810   | 250    | 250   | 190          | 95              | 95 |
| AL20         | 2010   | 250    | 250   | 190          | 95              | 95 |