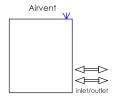

## Plumbing Position:

Vertical mount / Free S. All Dimensions are in mm Max.Working Pressure: 6 Bar Max.Working Temperature: 95° C Inlet / Outlet: 1/2" BSP Fuel: E/H/D

Manufacturing Tolerance: - 5 mm

|              | Height | Length | Depth | Pipe Centres | Bracket Centres |    |
|--------------|--------|--------|-------|--------------|-----------------|----|
| PRODUCT CODE | н      | L      | D     | С            | F               | s  |
|              | mm     | mm     | mm    | mm           | mm              | mm |
| AL15         | 1510   | 250    | 250   | 190          | 95              | 95 |
| AL18         | 1810   | 250    | 250   | 190          | 95              | 95 |
| AL20         | 2010   | 250    | 250   | 190          | 95              | 95 |