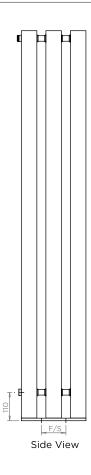

## Plumbing Position:

Vertical mount / Free S. All Dimensions are in mm Max.Working Pressure: 6 Bar Max.Working Temperature: 95° C Inlet / Outlet: 1/2" BSP Fuel: E/H/D

Manufacturing Tolerance: - 5 mm

|              | Height | Length | Depth | Pipe Centres | Bracket Centres |    |
|--------------|--------|--------|-------|--------------|-----------------|----|
| PRODUCT CODE | н      | L      | D     | С            | F               | s  |
|              | mm     | mm     | mm    | mm           | mm              | mm |
| AL15         | 1510   | 250    | 250   | 190          | 95              | 95 |
| AL18         | 1810   | 250    | 250   | 190          | 95              | 95 |
| AL20         | 2010   | 250    | 250   | 190          | 95              | 95 |