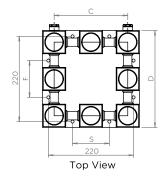

## Plumbing Position:

Vertical mount / Free S. All Dimensions are in mm Max.Working Pressure: 6 Bar Max.Working Temperature: 95° C Inlet / Outlet: 1/2" BSP Fuel: E/H/D

Manufacturing Tolerance: - 5 mm

|              | Height | Length | Depth | Pipe Centres | Bracket Centres |    |
|--------------|--------|--------|-------|--------------|-----------------|----|
| PRODUCT CODE | н      | L      | D     | С            | F               | s  |
|              | mm     | mm     | mm    | mm           | mm              | mm |
| AL15         | 1510   | 250    | 250   | 190          | 95              | 95 |
| AL18         | 1810   | 250    | 250   | 190          | 95              | 95 |
| AL20         | 2010   | 250    | 250   | 190          | 95              | 95 |