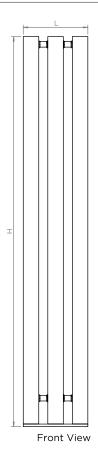

## Plumbing Position:

Vertical mount / Free S. All Dimensions are in mm Max.Working Pressure: 6 Bar Max.Working Temperature: 95° C Inlet / Outlet: 1/2" BSP Fuel: E/H/D

Manufacturing Tolerance: - 5 mm

|              | Height | Length | Depth | Pipe Centres | Bracket Centres |    |
|--------------|--------|--------|-------|--------------|-----------------|----|
| PRODUCT CODE | н      | L      | D     | С            | F               | s  |
|              | mm     | mm     | mm    | mm           | mm              | mm |
| AL15         | 1510   | 250    | 250   | 190          | 95              | 95 |
| AL18         | 1810   | 250    | 250   | 190          | 95              | 95 |
| AL20         | 2010   | 250    | 250   | 190          | 95              | 95 |